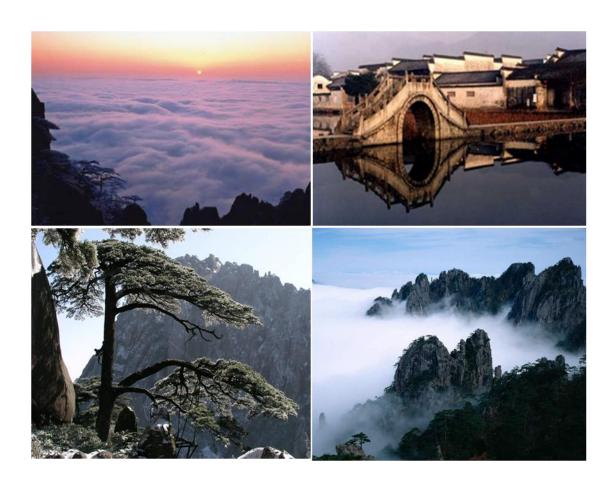

#### Mount Huangshan (黄山风景区)

Of all the notable mountains in China, Mount Huangshan, to be found in the south of Anhui province, is probably the most famous. Mt. Huangshan can boast not only of its magnificence but also its abundant resources and great variety of zoological species, for which it has been listed as a World Natural and Cultural Heritage Site (黄山,中国十大风景名胜之一,90 年被联合国教科文组织列入"世界文化与自然遗产"名录,蜚声中外,令世人神往。黄山集名山之长,泰山之雄伟,华山之险峻,衡山之烟云,庐山之瀑,雁荡之巧石,峨嵋之秀丽,黄山无不兼而有之。明代旅行家、地理学家徐霞客两游黄山,赞叹说:"登黄山在下无山,观止矣!"又留下"五岳归来不看山,黄山归来不看岳"的美誉).