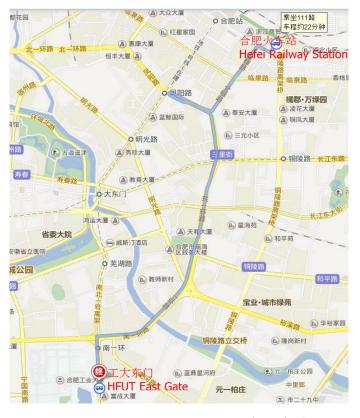

From **Hefei Railway Station** (合肥火车站) to **Jinyiyuan Hotel**, **Hefei University of Technology** (合肥工大锦怡园宾馆)

Bus: Take the No. 111 bus from Zhonglvguangchang Station to Xiegang Station (从合肥火车站步行至中绿广场,乘坐 111 路公交车,从中绿广场站到谢岗站下车).

**Taxi**: About 6.9 km (approximately ¥17).

Note: There are some unlicensed taxis outside the Hefei Railway Station. Most of them ask for a higher price or may be a scam. Please take a normal taxi at the taxi stop although you may need to wait for a little longer.