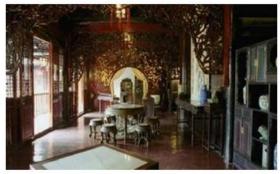

#### Li Hongzhang's Former Residence (李鸿章故居)

The Li families' residence occupied half of the flourishing Huaihe Street and was called "Li familie' half street" at that time. The Li Hongzhang's Former Residence is only one part of it. It was built in Qing dynasty (GuangXu Emperor 1875-1908) and embodied the architectural style of Jianghuai area (the Huaihe and Yangtze River) (李鸿章故居是晚清军政大臣李鸿章的家宅,位于安徽省合肥市繁华的步行街中段,是典型的晚清江淮地区民居建筑。布局整齐,结构严谨,雕梁画栋,占地面积 2000 平方米,是合肥市仅存的规模最大的名人故居。1998年,安徽省人民政府公布为省重点文物保护单位).