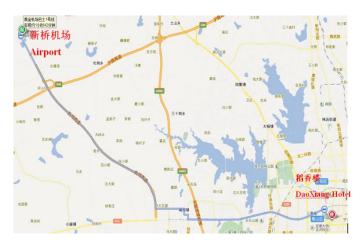

## **Directions and Maps:**

From **Hefei Xinqiao Airport** (合肥新桥机场) to **Daoxianglou** (稻香楼宾馆) **Hotel**:

Bus: Take the No. 1 Airport Bus from Xinqiao Airport Station to Daoxianglou Hotel North Gate Station (乘机场巴士 1 号线,从新桥机场站上车到稻香楼宾馆北门站下).

**Taxi:** About 39km (approximately ¥90).

From **Hefei Railway Station** (合肥火车站) to **Daoxianglou Hotel** (稻香楼宾馆)

Bus: Take the No. 119 bus from Zhonglvguangchang Station to Daoxianglou Hotel Station (乘坐119 路公交车,从中绿广场站上车到稻香楼站下车).