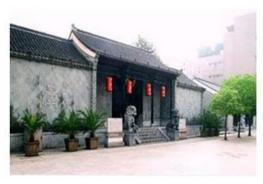

#### Li Hongzhang's Former Residence (李鸿章故居)

The Li families' residence occupied half of the flourishing Huaihe Street and was called "Li familie' half street" at that time. The Li Hongzhang's Former Residence is only one part of it. It was built in Qing dynasty (GuangXu Emperor 1875-1908) and embodied the architectural style of Jianghuai area (the Huaihe and Yangtze River) (李鸿章故居是晚清军政大臣李鸿章的家宅,位于安徽省合肥市繁华的步行街中段,是典型的晚清江淮地区民居建筑。布局整齐,结构严谨,雕梁画栋,占地面积 2000 平方米,是合肥市仅存的规模最大的名人故居。1998年,安徽省人民政府公布为省重点文物保护单位).