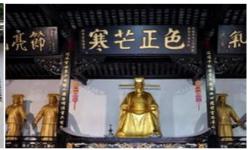

#### Memorial Temple of Lord Bao (包公祠)

Located on Xianghua Dun, a mound known for flower fragrance in Baohe Park, the temple was built in 1066 AD, the very first one and the primal model for other similar temples built both at home and abroad in memory of Bao Zheng. The existing Lord Bao Temple was renovated in the 8th year (1882 AD) of the reign of Emperor Guangxu of the Qing Dynasty with a donation from Li Hongzhang, governor-general of Zhili (now Hebei). In 1961, it was announced a key cultural relic site under the protection of Anhui Provincial Government (位于包河公园的香花墩上,始建于公元1066 年,是国内外包公祠、庙的鼻祖。现存的包孝肃公祠为清光绪八年(1882)直隶总督李鸿章捐银修复,1961 年被公布为安徽省重点文物保护单位).