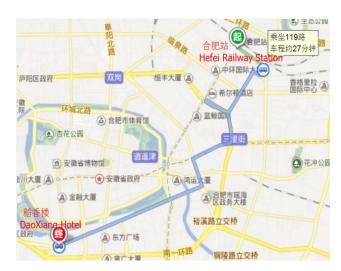

**Taxi:** About 39km (approximately ¥90).

From **Hefei Railway Station** (合肥火车站) to **Daoxianglou Hotel** (稻香楼宾馆)

Bus: Take the No. 119 bus from Zhonglvguangchang Station to Daoxianglou Hotel Station (乘坐119 路公交车,从中绿广场站上车到稻香楼站下车).

**Taxi:** About 7.5km (approximately ¥17).

Note: There are some unlicensed taxis outside the Hefei Railway Station. Most of them ask for a higher price or may be a scam. Please take a normal taxi at the taxi stop although you may need to wait for a little longer.