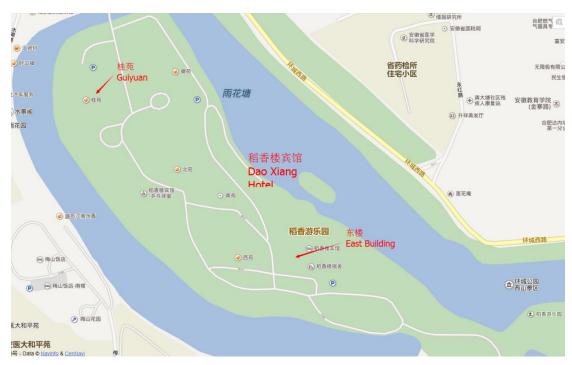

## **Directions and Maps:**

From **Hefei Xinqiao Airport** (合肥新桥机场) to **Daoxianglou** (稻香楼宾馆) **Hotel**:

Bus: Take the No. 1 Airport Bus from Xinqiao Airport Station to Daoxianglou Hotel North Gate Station (乘机场巴士 1 号线,从新桥机场站上车到稻香楼宾馆北门站下).

**Taxi:** About 39km (approximately ¥90).

From **Hefei Railway Station** (合肥火车站) to **Daoxianglou Hotel** (稻香楼宾馆)

Bus: Take the No. 119 bus from Zhonglvguangchang Station to Daoxianglou Hotel Station (乘坐119 路公交车,从中绿广场站上车到稻香楼站下车).

**Taxi:** About 7.5km (approximately ¥17).

Note: There are some unlicensed taxis outside the Hefei Railway Station. Most of them ask for a higher price or may be a scam. Please take a normal taxi at the taxi stop although you may need to wait for a little longer.