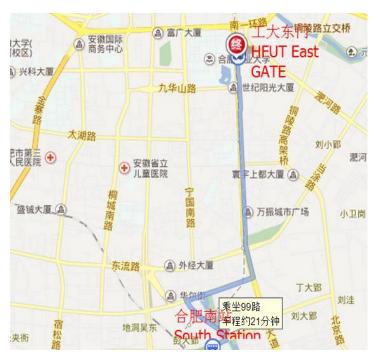

#### From **Hefei South Railway Station** (合肥南站) to **Daoxianglou Hotel** (稻香楼宾馆)

Bus: Take the No. 4 bus from Meilan Station to Tunxi Road Station, walk 300 meters, and then take the No. 122 bus from Nanxunmen Station to Daoxianglou Station (公交需乘 4 路公交车,从梅兰站上车,到屯溪路站下车,步行 300 米换乘 122 路,从南熏门站上车到稻香楼站).

**Taxi:** About 7.5km (approximately ¥17).

Note: Taxi is preferred to bus for those who go to Daoxianglou Hotel from Hefei South Station. Since there is no direct bus route, it is more convenient to take a taxi.