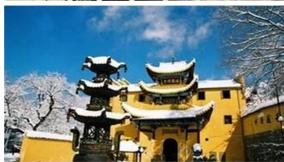

#### Memorial Temple of Lord Bao (包公祠)

Located on Xianghua Dun, a mound known for flower fragrance in Baohe Park, the temple was built in 1066 AD, the very first one and the primal model for other similar temples built both at home and abroad in memory of Bao Zheng. The existing Lord Bao Temple was renovated in the 8th year (1882 AD) of the reign of Emperor Guangxu of the Qing Dynasty with a donation from Li Hongzhang, governor-general of Zhili (now Hebei). In 1961, it was announced a key cultural relic site under the protection of Anhui Provincial Government (位于包河公园的香花墩上,始建于公元1066 年,是国内外包公祠、庙的鼻祖。现存的包孝肃公祠为清光绪八年(1882)直隶总督李鸿章捐银修复,1961 年被公布为安徽省重点文物保护单位).