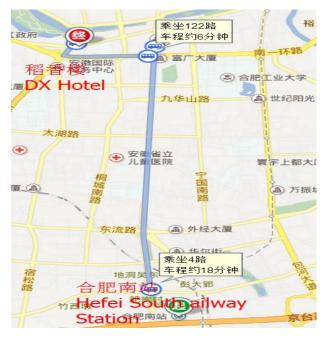

#### From **Hefei South Railway Station** (合肥南站) to **Daoxianglou Hotel** (稻香楼宾馆)

Bus: Take the No. 4 bus from Meilan Station to Tunxi Road Station, walk 300 meters, and then take the No. 122 bus from Nanxunmen Station to Daoxianglou Station (公交需乘 4 路公交车,从梅兰站上车,到屯溪路站下车,步行 300 米换乘 122 路,从南熏门站上车到稻香楼站).

**Taxi:** About 7.5km (approximately ¥17).

Note: Taxi is preferred to bus for those who go to Daoxianglou Hotel from Hefei South Station. Since there is no direct bus route, it is more convenient to take a taxi.