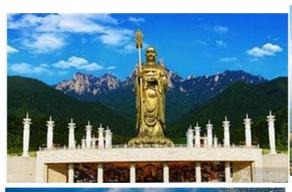

#### Mount Jiuhua (九华山风景区)

Mount Jiuhua is one of the four sacred mountains of Chinese Buddhism. It is located in Qingyang County in Anhui province and is famous for its rich landscape and ancient temples . Many of the mountain's shrines and temples are dedicated to Ksitigarbha (known in Chinese as Dìzàng), who is a bodhisattva and protector of souls in hell according to Mahayana Buddhist tradition. Pious Buddhists often come to this popular attraction in Anhui to climb to Greater Tiantai peak, which is regarded as Jiuhuashan's most important peak, although it is not the tallest (九华山位于安徽省青阳县境内,是安徽省三大名山之一(黄山、九华山、天柱山),是上古学仙修道圣地之一。九华山风景区面积 120 平方公里,保护范围 174 平方公里。是首批国家重点风景名胜区,著名的游览避暑胜地,现为国家 5A 级旅游区、全国文明风景旅游区示范点,现与山西五台山、浙江普陀山、四川峨眉山并称为中国佛教四大名山,是地藏王菩萨道场).