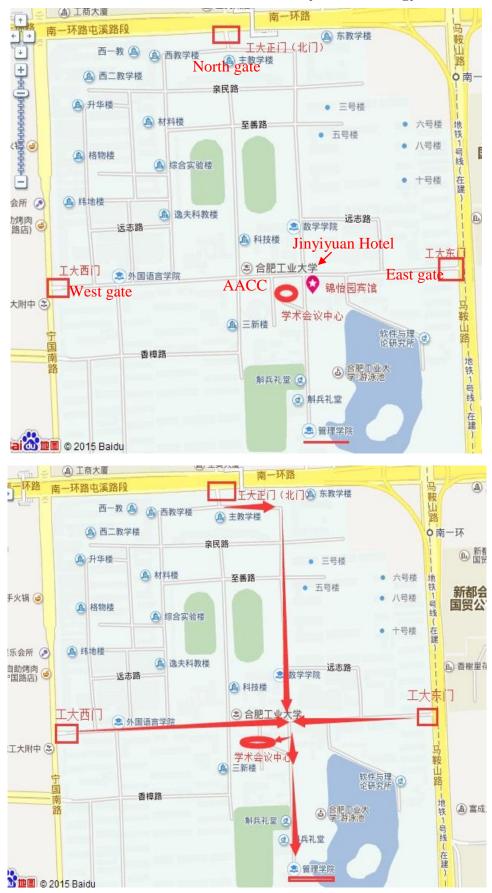

#### Maps from Daoxianglou Hotel (稻香楼宾馆) to Conference Venue

Walking routes from the gates to Jinyiyuan Hotel and Academic Activities and Conference Center (AACC) inside Hefei University of Technology

## **Meeting Rooms in Academic Activities and Conference Center (AACC)**

| 1st FLOOR         |                   |                  |                  |                  |                  |  |
|-------------------|-------------------|------------------|------------------|------------------|------------------|--|
| Lobby (茶歇大厅)      | Main Meeting Room |                  | 2nd Meeting Room |                  | 3rd Meeting Room |  |
|                   |                   | (大报告厅)           | 报告厅) (第二会议室)     |                  | (第三会议室)          |  |
| 2rd FLOOR         |                   |                  |                  |                  |                  |  |
| Small Meeting Roo | om                | 1st Meeting Room |                  | 4th Meeting Room |                  |  |
| (小报告厅)            |                   | (第一会议室)          |                  |                  | (第四会议室)          |  |