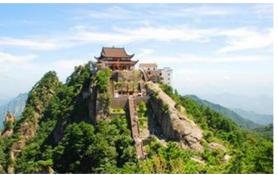

#### Mount Huangshan (黄山风景区)

Of all the notable mountains in China, Mount Huangshan, to be found in the south of Anhui province, is probably the most famous. Mt. Huangshan can boast not only of its magnificence but also its abundant resources and great variety of zoological species, for which it has been listed as a World Natural and Cultural Heritage Site (黄山,中国十大风景名胜之一,90 年被联合国教科文组织列入"世界文化与自然遗产"名录,蜚声中外,令世人神往。黄山集名山之长,泰山之雄伟,华山之险峻,衡山之烟云,庐山之瀑,雁荡之巧石,峨嵋之秀丽,黄山无不兼而有之。明代旅行家、地理学家徐霞客两游黄山,赞叹说:"登黄山在下无山,观止矣!"又留下"五岳归来不看山,黄山归来不看岳"的美誉).